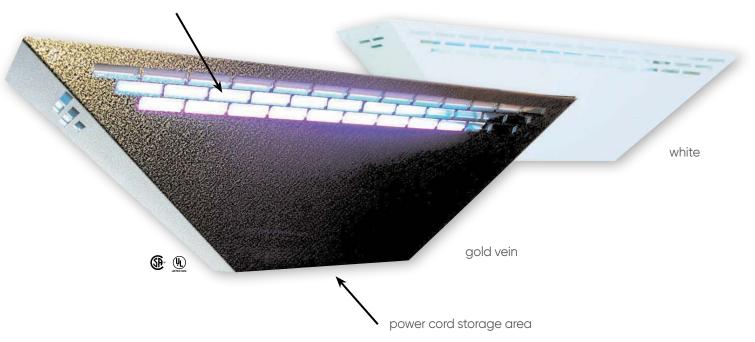

## **DECORATIVE, DISCRETE**

- 24-hour, non-chemical trapping
- Uses one 4" x 17" glueboard
- Color & Material: White or Gold Vein Steel
- Energy-efficient U.V. Insect Lamp (1 15 watt)
- Attraction Range: 900 sq. ft.
- UL approved/listed
- FDA & USDA accepted under current code
- Dimensions: 24"W x 10"H x 5"D
- 2-year limited warranty

The **WS-85** is a stylish V-shape wall sconce light with an adhesive board, available in gold vein or white. Flying insects are attracted to the ultraviolet light and captured on a replaceable adhesive board inside the sconce. Position 5-6 feet above the floor.

|         | PART NUMBER       |
|---------|-------------------|
| PRODUCT | SHATTERPOOF BULBS |

 WS-85 GOLD VEIN
 WS-85S

 WS-85 WHITE
 WS-85WHS

 $\begin{array}{ll} \mbox{Dimensions:} & 24''\mbox{w} \times 10''\mbox{h} \times 5''\mbox{d} \\ \mbox{Color/Material:} & \mbox{Gold Vein, White - Steel} \end{array}$ 