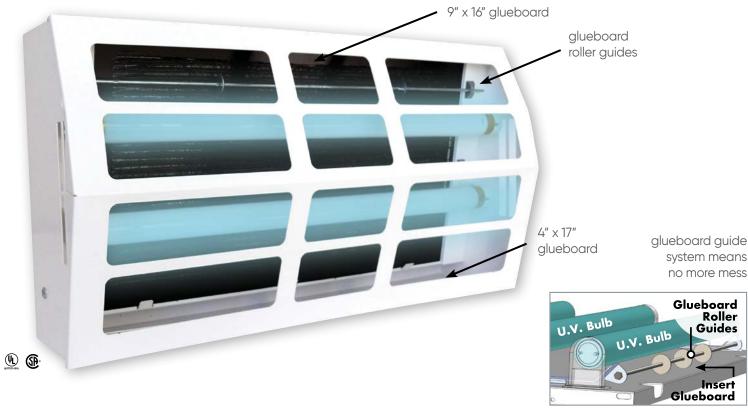

#### Wall Mounted Adhesive Trap

(Patent# 8,341,874)

#### LARGE, DURABLE, COMMERCIAL

- 24-hour, non-chemical trapping
- Uses one 9" x 16" and one 4" x 17" glueboard
- Energy-efficient U.V. Insect Lamp (2 25 watt)
- Color & Material: White Carbon Steel
- Attraction Range: 1800 sq. ft.
- UL approved/listed
- FDA & USDA accepted under current code
- Dimensions: 18"W x 10"H x 6"D
- 2-year limited warranty

## PART NUMBER

| PRODUCT                                                                |                                                              | SHATTERPOOF BULBS |
|------------------------------------------------------------------------|--------------------------------------------------------------|-------------------|
| GT-200                                                                 |                                                              | GT-200S           |
| Dimensions: Color/Material: UV Light Output:                           | 18"w x 10"h x 6"d<br>White - Carbon Steel<br><b>50 watts</b> |                   |
| BULBS                                                                  |                                                              | PART NUMBER       |
| 25 watt 18" F25T8350BL<br>25 watt 18" Safety Coated F25T8350BL         |                                                              | EL-08<br>EL-08S   |
| GLUEBOARD                                                              |                                                              | PART NUMBER       |
| 9" x 16" White - 10/pk (Backside)<br>9" x 16" Black - 10/pk (Backside) |                                                              | EL-61<br>EL-62    |
| 4" x 17" White - 10/pk (Bottom) 4" x 17" Black - 10/pk (Bottom)        |                                                              | EL-60<br>EL-60B   |