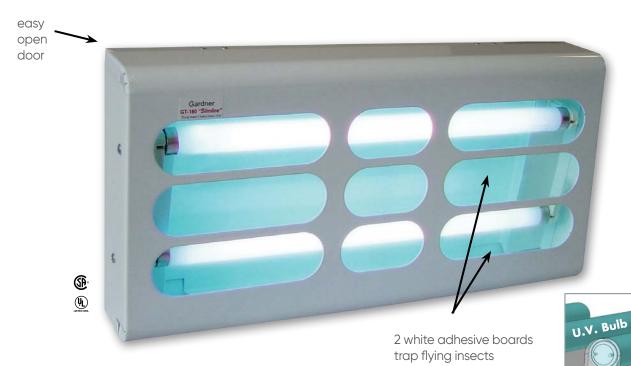

## SMALL, DURABLE, COMMERCIAL

- 24-hour, non-chemical trapping
- Uses one 9" x 16" and one 3" x 19" glueboard
- Energy-efficient U.V. Insect Lamps (2 15 watt)
- Color & Material: White Carbon Steel
- Attraction Range: 1500 sq. ft.
- UL approved/listed
- FDA & USDA accepted under current code
- Dimensions: 19.5"W x 11.5"H x 3.5"D
- 2-year limited warranty

The GT-180 light trap is an attractive wall mount design flying insect trap for confined areas. The 3-inch depth of the trap allows for use on hallway or kitchen walls where crowding is a concern. Hinged, easy access door allows quick replacement of U.V. insect lights and the 9" x 16" and 3" x 19" adhesive panels.