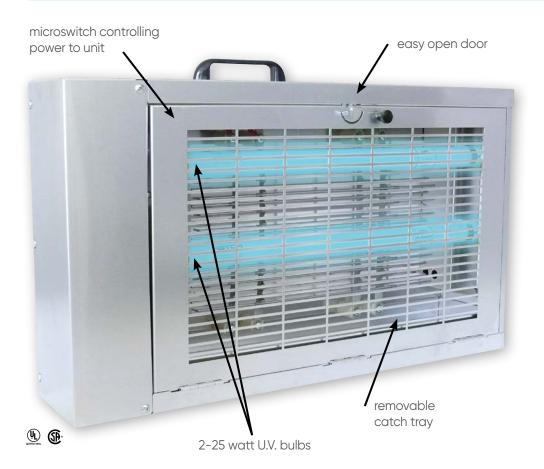

## PORTABLE, INDUSTRIAL

- 24-hour, non-chemical trapping
- No glueboard replacement cost
- Color & Material: Silver Aluminum
- Energy-efficient U.V. Insect Lamp (2 25 watt)
- Attraction Range: 2,500 sq. ft.
- UL approved/listed, 115v/60hz, with 6' cord
- FDA & USDA accepted under current code
- Dimensions: 26"W x 14"H x 5.5"D
- 2-year limited warranty

The **AG-961** Insect Electrocutor is a compact, powerful light trap for small areas where space is limited. The 50 watts of U.V. light attraction is the <u>highest available</u> in a trap of this size. It is open on both sides for 360° visibility, and kills insects on a protected electric grid. Dead insects are contained in a removable drawer. The light can be suspended from a ceiling, mounted 3-6 feet high on a wall, or used as a portable tabletop trap.

| PRODUCT                                                   |                                                             | PART NUMBER<br>SHATTERPOOF BULBS |
|-----------------------------------------------------------|-------------------------------------------------------------|----------------------------------|
| AG-961                                                    |                                                             | AG-961S                          |
| Dimensions:<br>Color/Material:<br><b>UV Light Output:</b> | 26"w x 14"h x 5.5"d<br>Silver - Aluminum<br><b>50 watts</b> |                                  |
| BULBS                                                     |                                                             | PART NUMBER                      |
| 25 watt 18" F25T8350BL                                    |                                                             | EL-08                            |
| 25 watt 18" Safety Coated F25T8350BL                      |                                                             | EL-08S                           |